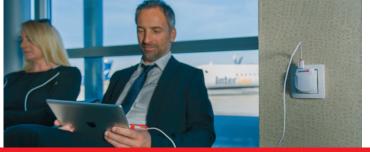

# **HOTEL SELECTION**





### ADAPTER WORLD-TO-EUROPE

With this adapter, devices from more than 150 countries are applicable in Europe (Schuko). It safely supports even power-hungry devices like laptop and hairdryer (16 Amp.).



## 2-IN-1 CABLE

Highspeed charge'n sync, with both Micro USB and Lightning plug. Fully certified by Apple.



# **ADAPTER PLUS USB**

You can use it to connect all your 2-pole and 3-pole devices on your travels and charge your USB devices at the same time.



WORLD ADAPTER

Measuring only 5 x 5 cm, this is the most compact 2-pole adapter for travellers from and in over 250 countries.



### **CHARGER 2X USB**

Simultaneous, full-power dual charging.



### **POWER PACK**

The SKROSS® RELOAD is the perfect companion when USB devices need an energy boost on the go.





# SPECIAL OFFER