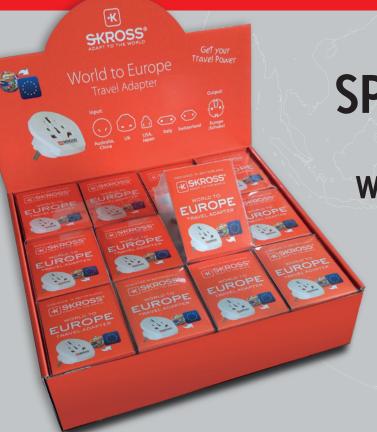

TEL SELECTION**





### ADAPTER WORLD-TO-EUROPE

With this adapter, devices from more than 150 countries are applicable in Europe (Schuko). It safely supports even power-hungry devices like laptop and hairdryer (16 Amp.).



## 2-IN-1 CABLE

Highspeed charge'n sync, with both Micro USB and Lightning plug. Fully certified by Apple.



# **ADAPTER PLUS USB**

You can use it to connect all your 2-pole and 3-pole devices on your travels and charge your USB devices at the same time.



WORLD ADAPTER

Measuring only 5 x 5 cm, this is the most compact 2-pole adapter for travellers from and in over 250 countries.



### **CHARGER 2X USB**

Simultaneous, full-power dual charging.



### **POWER PACK**

The SKROSS® RELOAD is the perfect companion when USB devices need an energy boost on the go.





# SPECIAL OFFER

DESK BOX
WITH FREE 'HOLLAND'
DESIGN ADAPTER