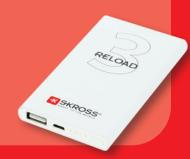

### **POWER PACK**

The SKROSS® RELOAD is the perfect companion when USB devices need an energy boost on the go.