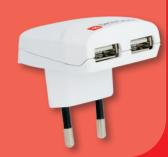

# **HOTEL SELECTION**





### ADAPTER WORLD-TO-EUROPE

With this adapter, devices from more than 150 countries are applicable in Europe (Schuko). It safely supports even power-hungry devices like laptop and hairdryer (16 Amp.).



## 2-IN-1 CABLE

Highspeed charge'n sync, with both Micro USB and Lightning plug. Fully certified by Apple.



# **ADAPTER PLUS USB**

You can use it to connect all your 2-pole and 3-pole devices on your travels and charge your USB devices at the same time.



WORLD ADAPTER

Measuring only 5 x 5 cm, this is the most compact 2-pole adapter for travellers from and in over 250 countries.



### **CHARGER 2X USB**

Simultaneous, full-power dual charging.



### **POWER PACK**

The SKROSS® RELOAD is the perfect companion when USB devices need an energy boost on the go.





# SPECIAL OFFER

DESK BOX
WITH FREE 'HOLLAND'
DESIGN ADAPTER