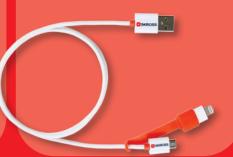

## 2-IN-1 CABLE

Highspeed charge'n sync, with both Micro USB and Lightning plug. Fully certified by Apple.