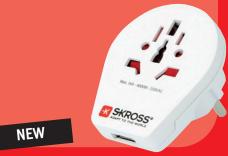

# **ADAPTER PLUS USB**

You can use it to connect all your 2-pole and 3-pole devices on your travels and charge your USB devices at the same time.

WORLD ADAPTER

Measuring only 5 x 5 cm, this is the most compact 2-pole adapter for travellers from and in over 250 countries.