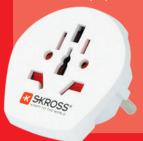

### ADAPTER WORLD-TO-EUROPE

With this adapter, devices from more than 150 countries are applicable in Europe (Schuko). It safely supports even power-hungry devices like laptop and hairdryer (16 Amp.).